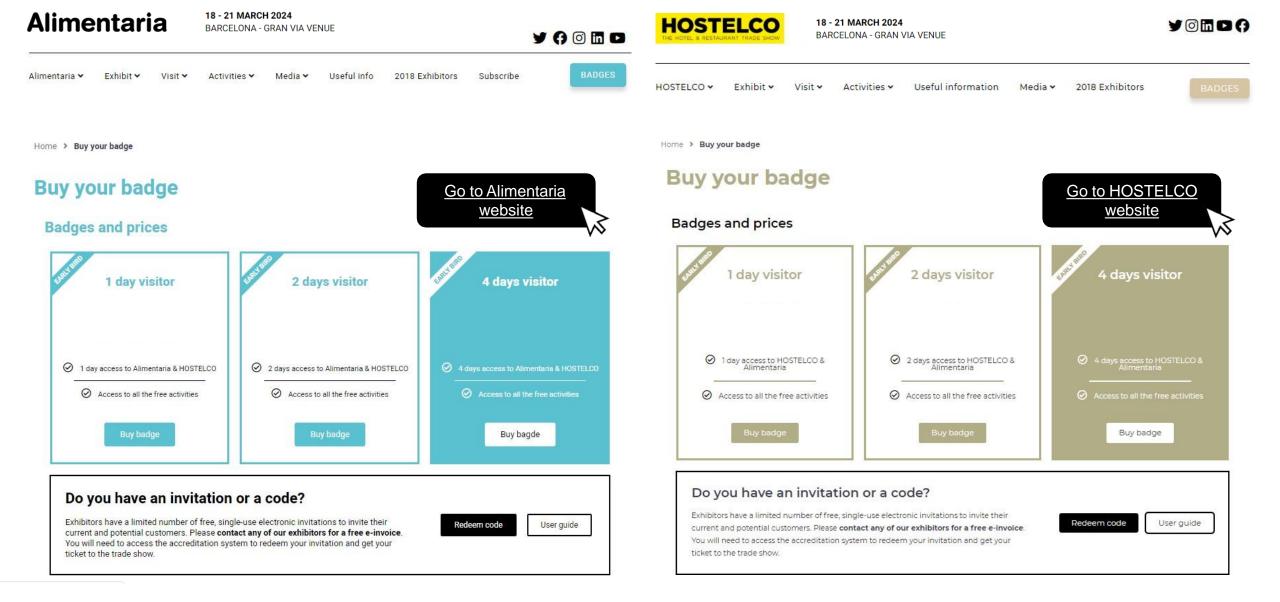

### Buy your badge

#### **Badges and prices**

Exhibitors have a limited number of free, single-use electronic invitations to invite their current and potential customers. Please **contact any of our exhibitors for a free e-invoice**. You will need to access the accreditation system to redeem your invitation and get your ticket to the trade show.

#### Do you have an invitation or a code?

Exhibitors have a limited number of free, single-use electronic invitations to invite their current and potential customers. Please **contact any of our exhibitors for a free e-invoice**. You will need to access the accreditation system to redeem your invitation and get your ticket to the trade show.