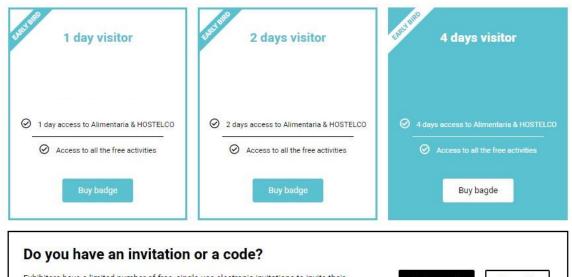

#### **Badges and prices**

Exhibitors have a limited number of free, single-use electronic invitations to invite their current and potential customers. Please **contact any of our exhibitors for a free e-invoice**. You will need to access the accreditation system to redeem your invitation and get your ticket to the trade show.

#### Do you have an invitation or a code?

Exhibitors have a limited number of free, single-use electronic invitations to invite their current and potential customers. Please **contact any of our exhibitors for a free e-invoice**. You will need to access the accreditation system to redeem your invitation and get your ticket to the trade show.