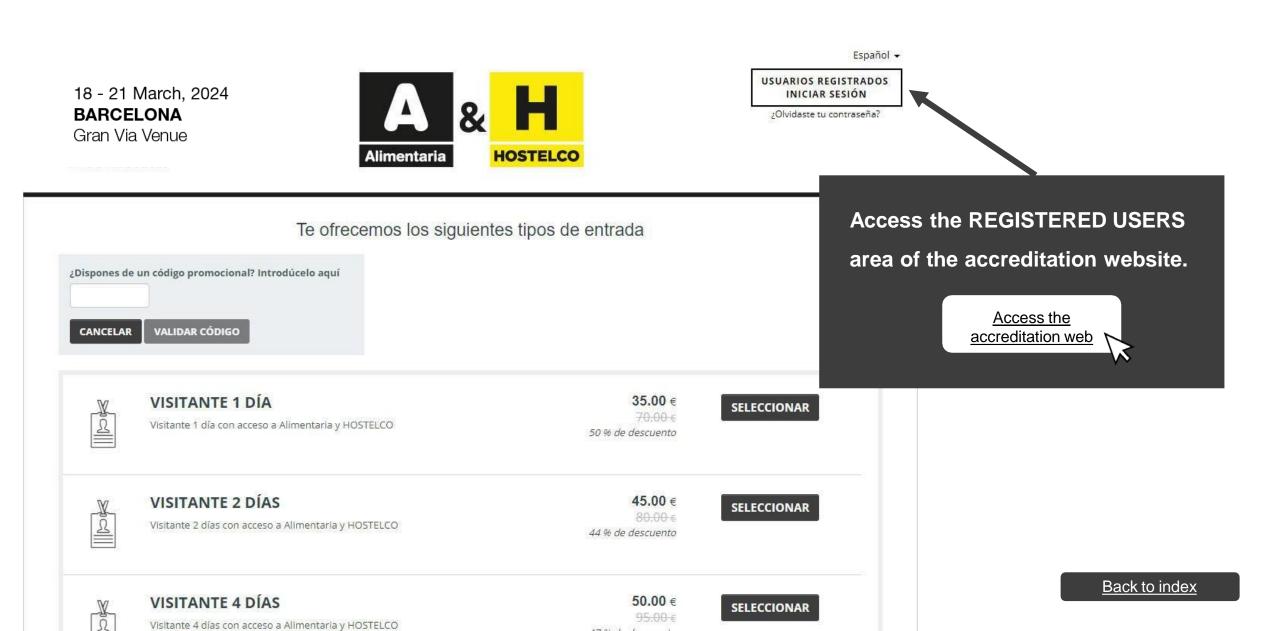

Complete your data and print your hadre to access the trade show

× +

|||\ [□] (\$) =

If you've only received one link, click or paste it into your browser's bar.

Español 🕶

| USUARIOS REGISTRADOS<br>INICIAR SESIÓN |  |
|----------------------------------------|--|
| ¿Olvidaste tu contraseña?              |  |

Redeem code User guide

Back to index

Click on one of the "Redeem

code" buttons

Español 🗸

USUARIOS REGISTRADOS INICIAR SESIÓN ¿Olvidaste tu contraseña?

18 - 21 March, 2024 **BARCELONA** Gran Via Venue

| ¿Dispones de un código promocio<br>CANCELAR VALIDAR CÓDIGO |                                                    | ntes tipos de entrada    | Enter the free code in the and then click on "VALIDA" CODE". |  |
|------------------------------------------------------------|----------------------------------------------------|--------------------------|--------------------------------------------------------------|--|
| VISITANTE<br>Visitante 1 día con                           | <b>1 DÍA</b><br>acceso a Alimentaria y HOSTELCO    | <i>50 % de descuento</i> | SELECCIONAR                                                  |  |
| VISITANTE :<br>Visitante 2 días co                         | <b>2 DÍAS</b><br>n acceso a Alimentaria y HOSTELCO | <i>44 % de descuento</i> | SELECCIONAR                                                  |  |
| VISITANTE 4<br>Visitante 4 días co                         | <b>4 DÍAS</b><br>n acceso a Alimentaria y HOSTELCO | <i>47 % de descuento</i> | SELECCIONAR                                                  |  |