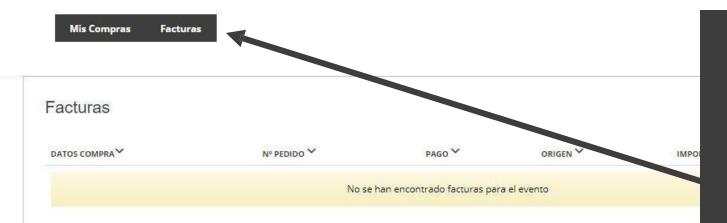

## Get your bill

Back to index

Access with your username and password that you entered when you bought the accreditation. Once inside you have a tab called "Invoices" where you can download the invoice in .pdf format.

You will also have the option of "modify invoice", there is a check in which you can edit the invoice for all those who need to enter tax data.