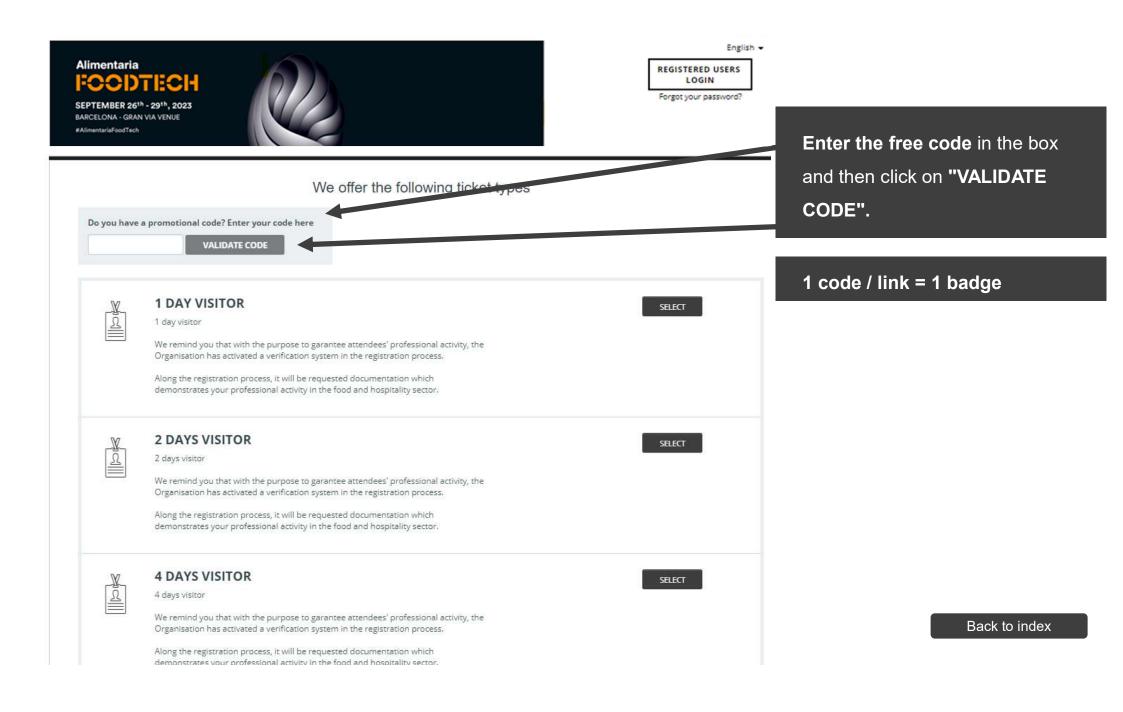

## <u>Electronic invitations\*</u> Redeeming Discount Codes

\*The images contained in this document are for reference and may be different than the real ones.

Complete the form with your data and print the badge that you will receive by email to access the trade show.

Complete the form with your data and print the badge that you will receive by email to access the trade show.

FAQS Key points of the purchasing process

**CAN WE HELP YOU?** +34 93 233 20 00

(Mon-Fri from 09:00 a.m to 5 p.m.)