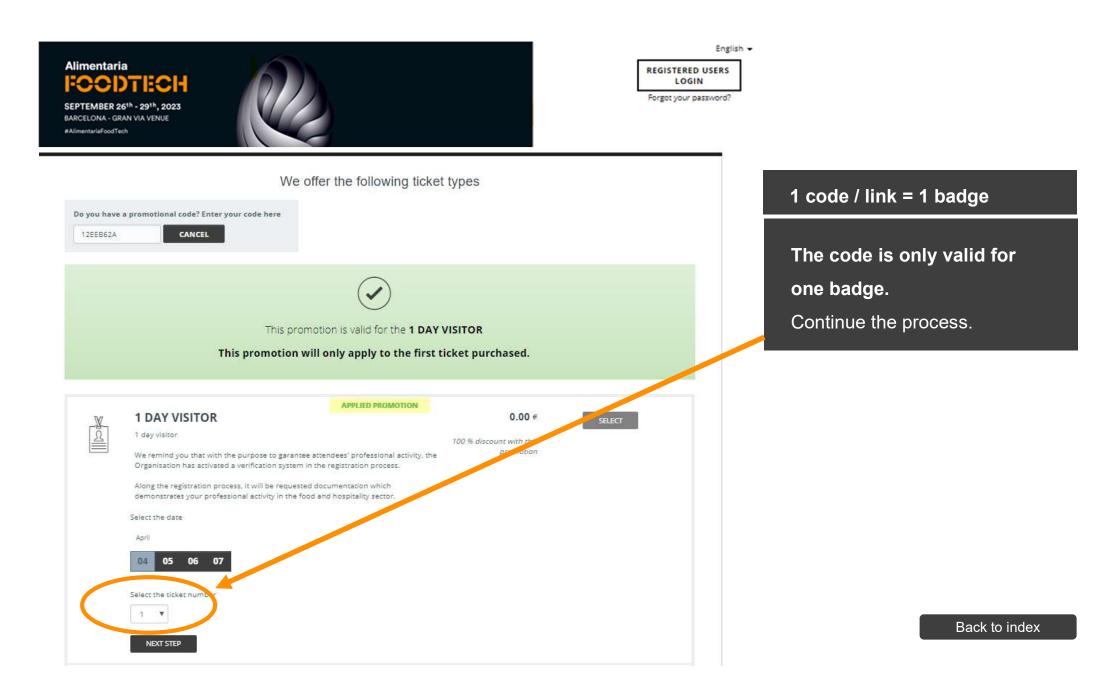

### Redeeming Links

\*The images contained in this document are for reference and may be different than the real ones.

If you have received an invitation, click on the "Register" button.

If you don't have a Fira de Barcelona account yet, enter a new password

and continue with the process. If you already have a Fira de Barcelona account, but you **don't remember your password**, you can **request a new one**. You will receive an email to continue the process.

Complete your data and print your badge to access the trade show.

This invitation is only for industry professionals over 18 years and is not valid for students or schools. It is essential to obtain your badge, either online or at the ticket offices intended for registration of non-registered visitors. Invitation valid until full capacity