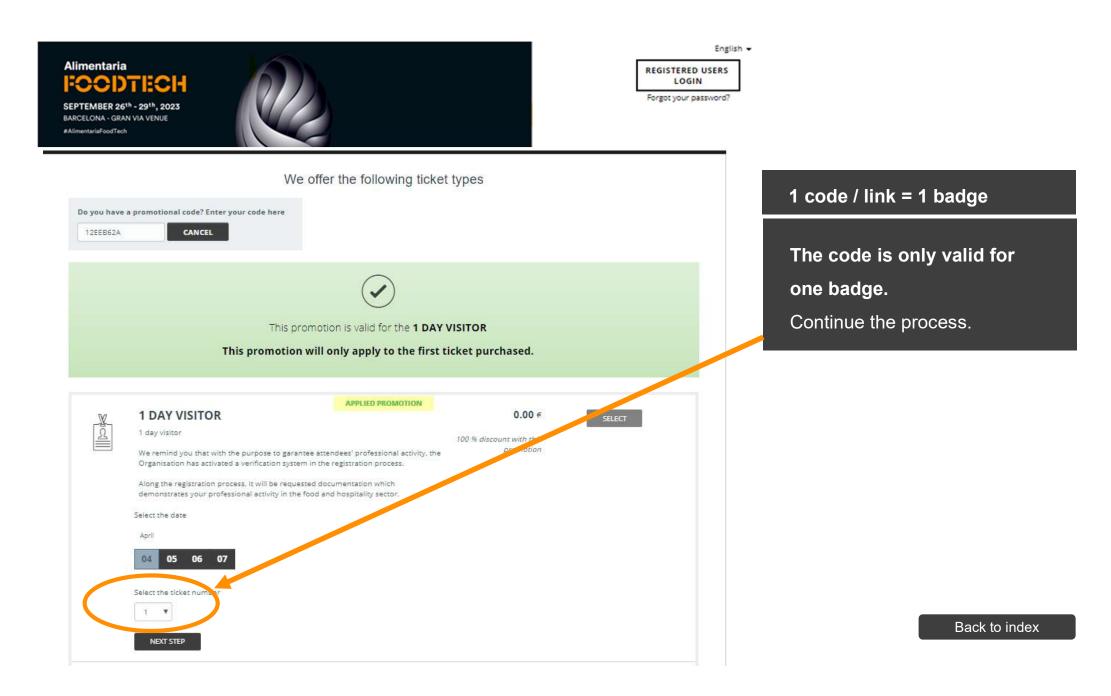

If you've only received one link, click or paste it into your browser's bar.

| English                   | • |
|---------------------------|---|
| REGISTERED USERS<br>LOGIN |   |
| Forgot your password?     |   |

Complete the form with your data and print the badge that you will receive by email to access the trade show.

FAQS Key points of the purchasing process

**CAN WE HELP YOU?** +34 93 233 20 00

(Mon-Fri from 09:00 a.m to 5 p.m.)