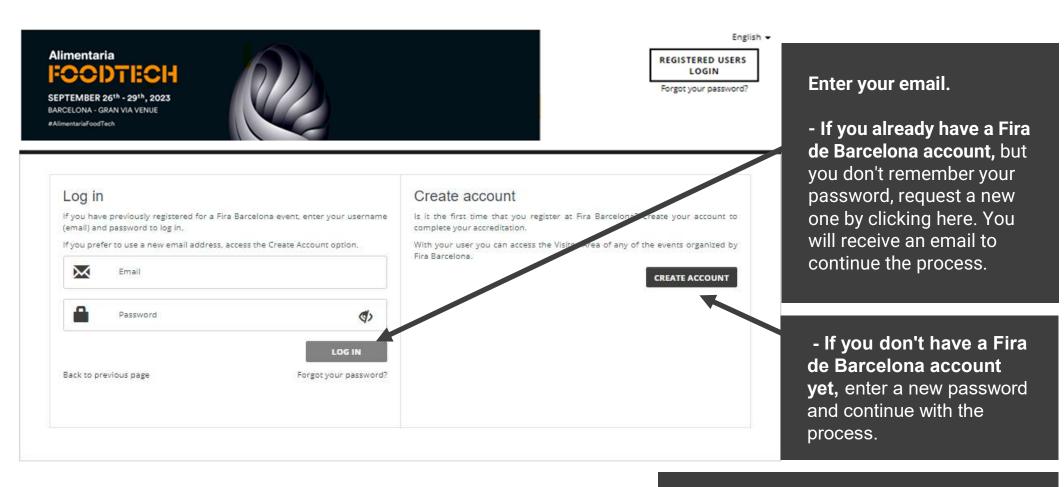

If you don't have a Fira de Barcelona account yet, enter a new password

and continue with the process. If you already have a Fira de Barcelona account, but you **don't remember your password**, you can **request a new one**. You will receive an email to continue the process.