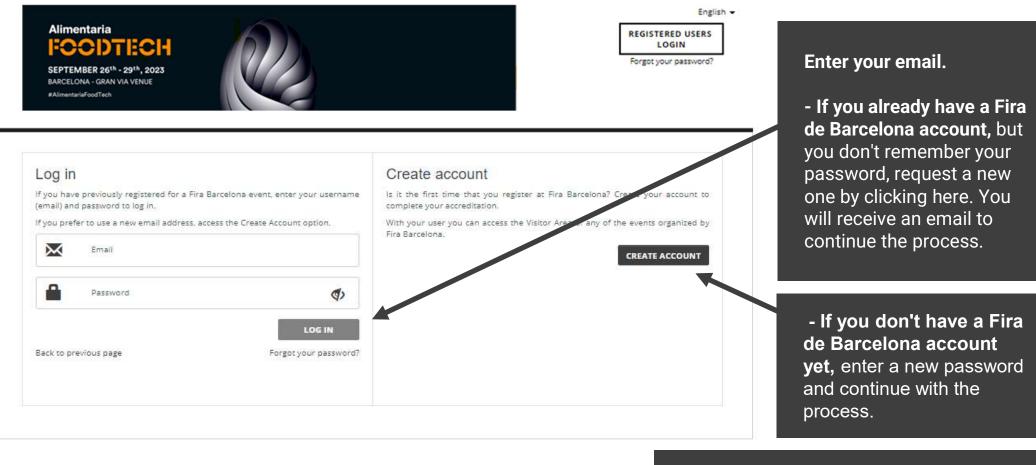

### You have been invited with a free professional electronic invitation

An exhibitor from Alimentaria FoodTech has invited you to visit the trade show.

Register online and get your free trade show badge and avoid queues!

If you don't have a Fira de Barcelona account yet, enter a new password

and continue with the process. If you already have a Fira de Barcelona account, but you **don't remember your password**, you can **request a new one**. You will receive an email to continue the process.

Complete your data and print your badge to access the trade show.

This invitation is only for industry professionals over 18 years and is not valid for students or schools. It is essential to obtain your badge, either online or at the ticket offices intended for registration of non-registered visitors. Invitation valid until full capacity