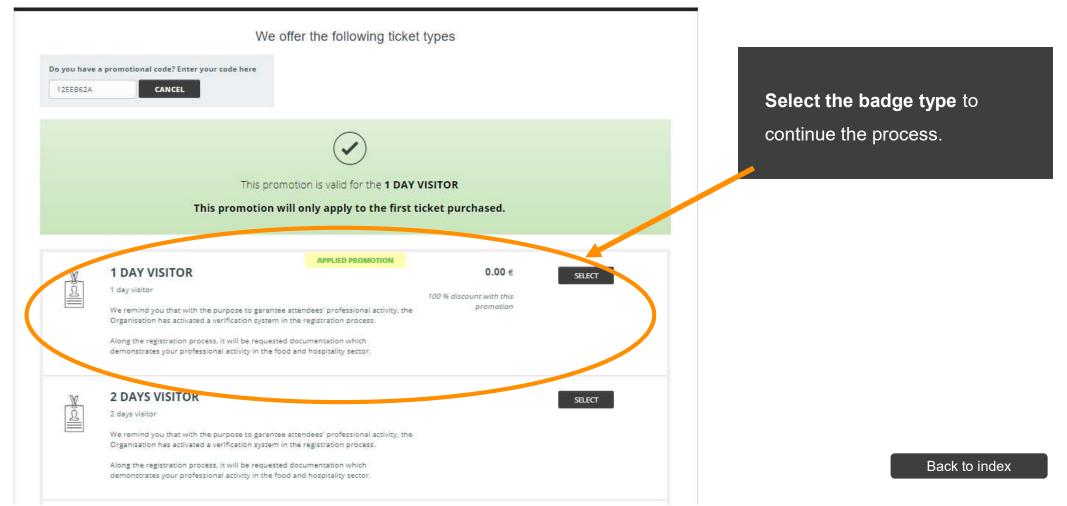

## <u>Electronic invitations\*</u> Redeeming Discount Codes

\*The images contained in this document are for reference and may be different than the real ones.

Complete the form with your data and print the badge that you will receive by email to access the trade show.

Complete the form with your data and print the badge that you will receive by email to access the trade show.

FAQS Key points of the purchasing process

**CAN WE HELP YOU?** +34 93 233 20 00

(Mon-Fri from 09:00 a.m to 5 p.m.)