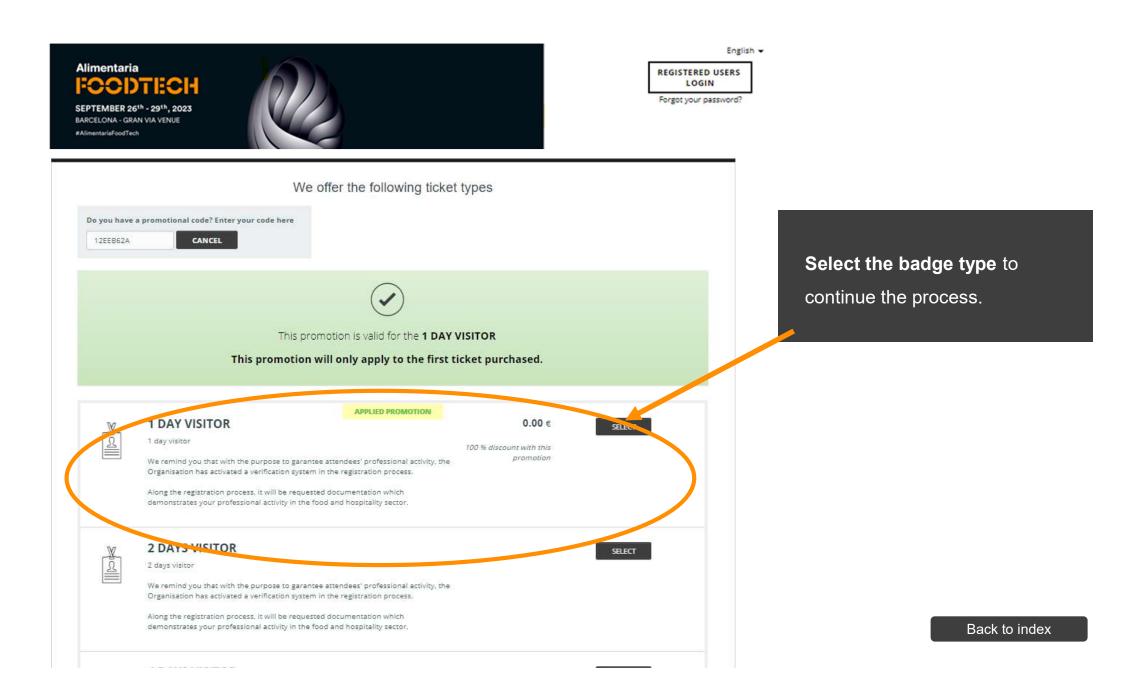

## <u>Electronic invitations\*</u> Redeeming Discount Codes

\*The images contained in this document are for reference and may be different than the real ones.

Complete the form with your data and print the badge that you will receive by email to access the trade show.

Complete the form with your data and print the badge that you will receive by email to access the trade show.

FAQS Key points of the purchasing process

**CAN WE HELP YOU?** +34 93 233 20 00

(Mon-Fri from 09:00 a.m to 5 p.m.)