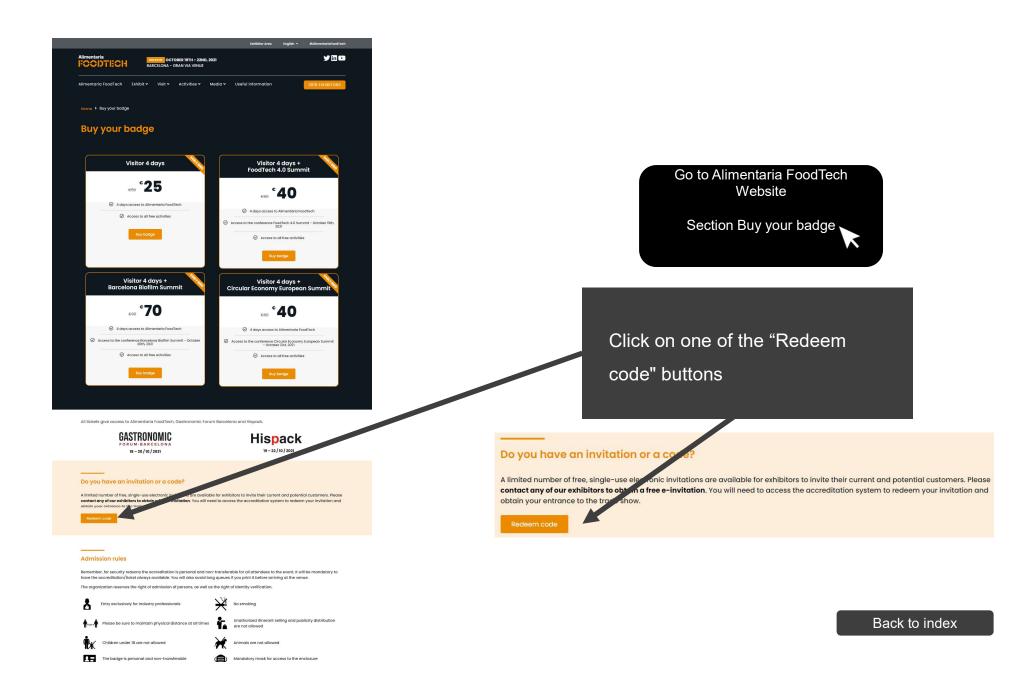

### Redeeming Links

\*The images contained in this document are for reference and may be different than the real ones.

If you have received an invitation, click on the "Register" button.

Complete your data and print your badge to access the trade show.

This invitation is only for industry professionals over 18 years and is not valid for students or schools. It is essential to obtain your badge, either online or at the ticket offices intended for registration of non-registered visitors. Invitation valid until full capacity