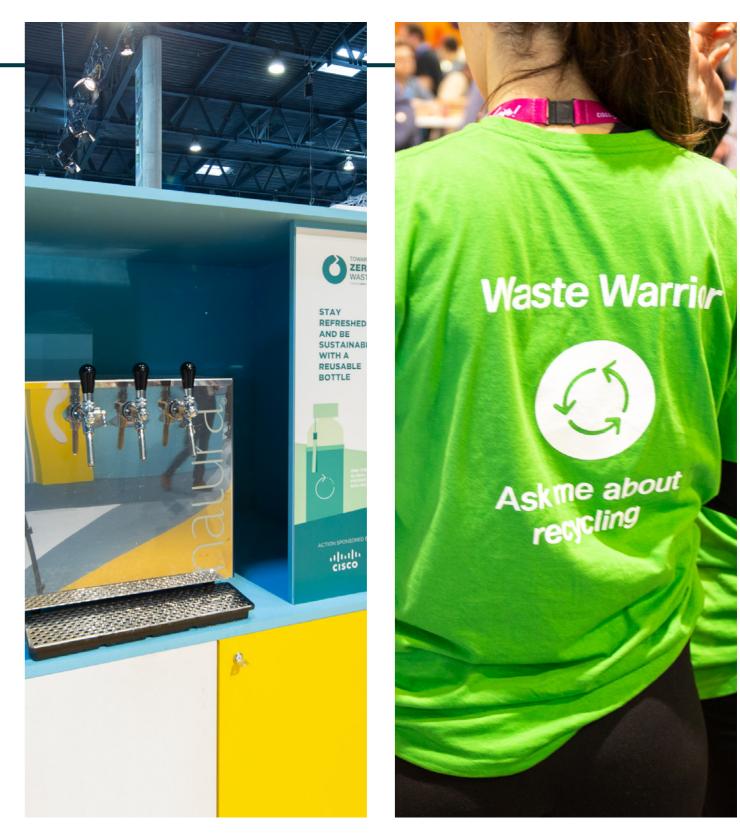

· Request local, seasonal produce.

· Avoid food waste. Adjust your order to the true expected consumption.

• Request a **water dispenser** and compostable/biodegradable cups instead of bottles. We suggest that your staff bring their own reusable bottle.

· If you have any leftover material, reuse it at another event or donate it. Or as a last resort, treat it correctly as waste.

• Properly use recycling bins during the event. **Each waste item must go into the correct bin**. If you have any questions about a waste item, deposit it in the grey mixed/other waste bin. Help us recycle!