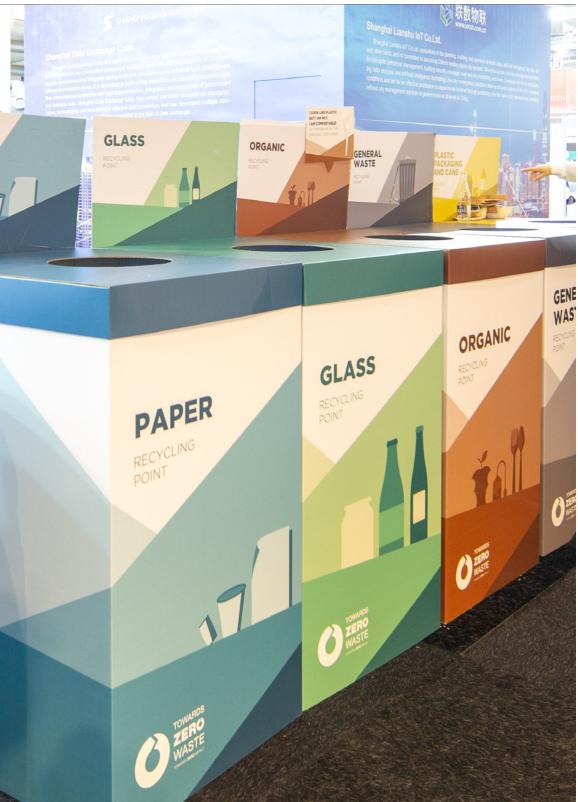

· Consider the possibility of offsetting your trip's carbon footprint.

WASTE:

• The build company should **separate waste generated** during build up. Correctly use the different types of waste bins (wood, plastic, mixed) during build up.

• Do not use products with toxic chemicals. Remember that special waste such as paints, glues or solvents must be **correctly collected and managed**.

· Reuse packaging.

· Correctly use the different waste bins provided by Gastrofira at its catering areas.

· If you have any leftover material, reuse it at another event or donate it. Or as a last resort, treat it correctly as waste.

• Properly use recycling bins during the event. **Each waste item must go into the correct bin**. If you have any questions about a waste item, deposit it in the grey mixed/other waste bin. Help us recycle!