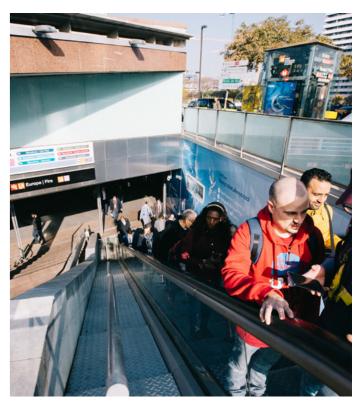

#### MOBILITY IN BARCELONA AND ITS SURROUNDINGS:

• **Use public transport and carpooling**. Fira de Barcelona is connected by metro, railway and bus. <u>TMB Information</u> <u>FGC Information</u>

• Consider the option of travelling by bicycle or scooter in the city. Barcelona has a vast network of **cycle lanes**. <u>Click here for more information</u>.