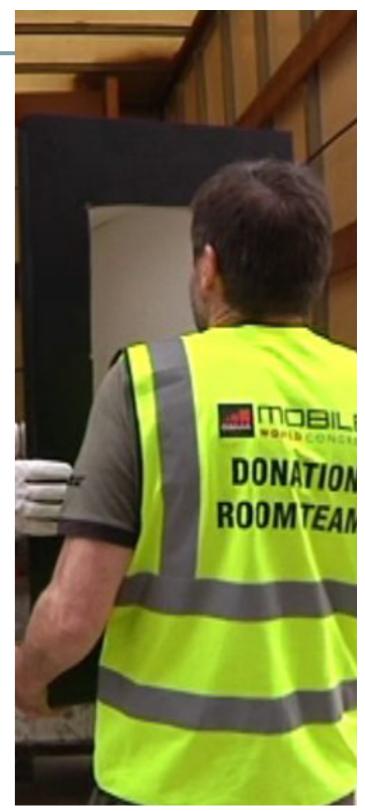

• If you have any leftover material, **reuse it at another event** or donate it. Or as a last resort, treat it correctly as waste. Consult the different initiatives of each hall and collaborate with them to give the leftover materials a second life.