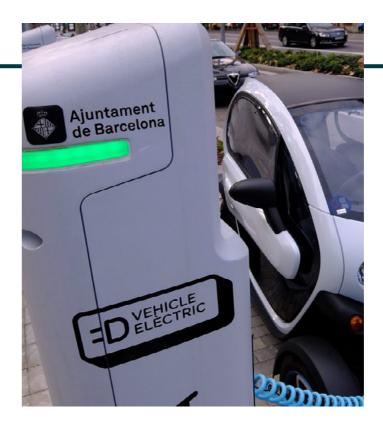

<u>Gran Via</u> <u>Montjuic</u> <u>TMB Information</u>

· Fira de Barcelona has charging stations for electric vehicles.

• Stay at hotels that ensure sustainability and offer sustainable forms of mobility (transfers in electric vehicles, bicycle rental, etc.) For more information, contact the Barcelona Convention Bureau. <u>barcelonaconventionbureau.com</u>

· If renting a car, make sure that you use an **electric vehicle**. We have charging points at the venue.