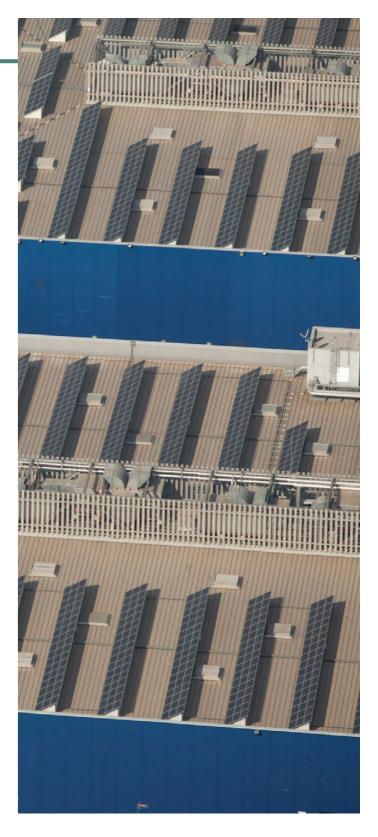

**Renewable energies.** The Gran Via venue has one of the most important rooftop solar farms in the world, with 25,947 panels on 135,000 m2 which generate 5.86 GWh of electricity per year, preventing the emission of more than 2,200 tonnes of CO2. We are connected to the city's heat and cold distribution network, using energy from renewable sources.