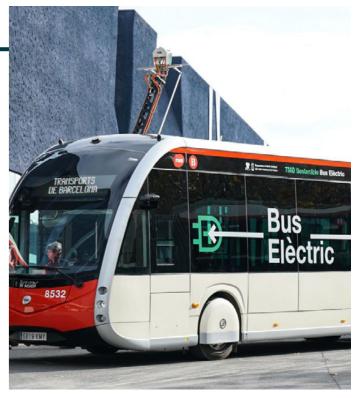

#### MOBILITY IN BARCELONA AND ITS SURROUNDINGS:

• **Use public transport and carpooling**. Fira de Barcelona is connected by metro, railway and bus. <u>TMB Information</u> <u>FGC Information</u>

• Consider the option of travelling by bicycle or scooter in the city. Barcelona has a vast network of **cycle lanes**. <u>Click here for more information</u>.

· If renting a car, make sure that you use an **electric vehicle**. We have charging points at the venue.