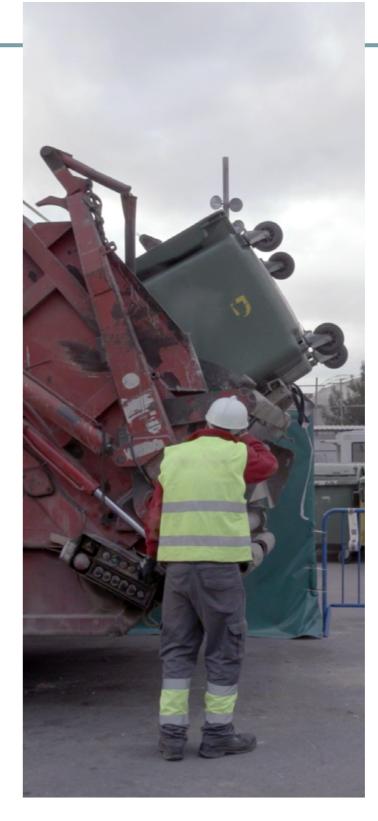

### POST-EVENT:

If dismantling generates waste, correctly use the recycling bins offered by Fira de Barcelona.
Doing so will help revalue and recycle waste through our selective collection system.
Remember that you can reduce waste in this phase by following the recommendations given in this guide.